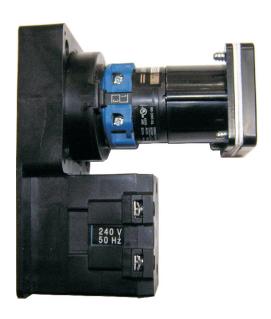

## "Electro-Mechanical Interlock"

The interlock is activated by energizing or de-energizing the electrical system Coil voltage 24v to 600v AC, 50 or 60 Hz

The electro-mechanical interlock locks the switch in any switching position. The interlock device is operated by energizing or de-energizing the electro-mechanical system. Adding auxiliary contacts to the switch permits the device to be operated in pre-determined positions.