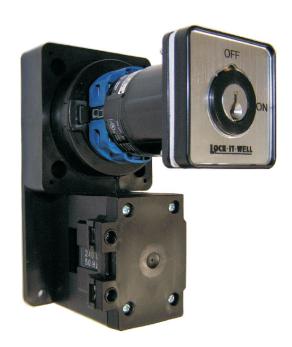

## "Electro-Mechanical Interlock"

The interlock is activated by energizing or de-energizing the electrical system Coil voltage 24v to 600v AC, 50 or 60 Hz

The electro-mechanical interlock locks the switch in any switching position. The interlock device is operated by energizing or de-energizing the electro-mechanical system. Adding auxiliary contacts to the switch permits the device to be operated in pre-determined positions.