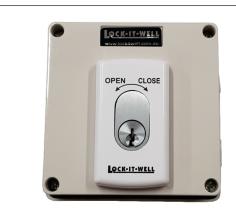

#### Surface Box Non-Weather Rated

LIW Order Code "OVAL3/KEJB1" 100mm X 100mm X 100mm