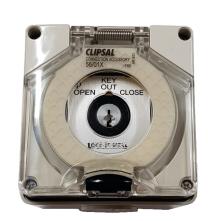

## Water Resistant Box IP66 Weather Rated

LIW Order Code "KL115007/KEWP1" 100mm X 100mm X 100mm