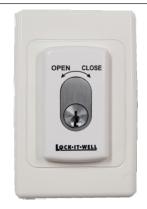

#### Clipsal 2000 Series Wall

LIW Order Code "OVAL3"
75mm X 115mm x 45 (Cavity Depth)