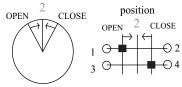

ler Door Key Switches"

With this range of 4 Key Switches you can simply choose the correct switch for your needs. Available with 5 different fixing: Slim Line Surface, Clipsal 2000 series, Surface fix Mount box, Stainless steel flush fit or Water resistant Surface mount. All switches are easy for the client to adapt to a master key system and use standard key cylinders.



#### Clipsal 2000 Series Wall

LIW Order Code "OVAL3"
75mm X 115mm x 45 (Cavity Depth)



#### Surface Box Non-Weather Rated

LIW Order Code "OVAL3/KEJB1" 100mm X 100mm X 100mm



#### Stainless Steel Wall Mount

LIW Order Code "OL415007/PZ25"
70mm X 115mm x 64mm (Cavity Depth)



## Water Resistant Box IP66 Weather Rated

LIW Order Code "KL115007/KEWP1" 100mm X 100mm X 100mm

### **Circuit Diagram for Roller Series**



SPRING RETURN TO CENTRE ON/OFF/ON

## **Specialised Security Products**

Patented & Registered Designs
©copyright Lock It Well 2020

Roller 2020

Warning; All mains and high voltage equipment must only be connected by a licensed electrician. Earth connections must be connected where provided.

All dimensions and specifications are indicative only and may change without notification.