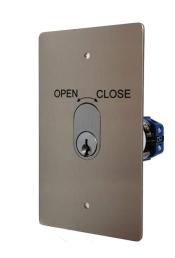

#### Stainless Steel Wall Mount

LIW Order Code "OL415007/PZ25"
70mm X 115mm x 64mm (Cavity Depth)